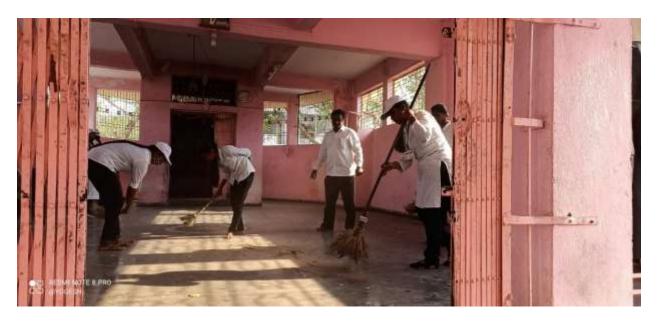

## C) Participation in Cleanliness Activities-75

Cleanness Awareness programme – various cleanliness programmes were arranged on college campus, Ambajogai city public places and also in adopted village Morewadi to give the message of Swach Bharat Mission.

Participation in Ambajogai cleaning campaign

Page 9

Participation in Parthenium Eradication Programme

Cleaning of Morewadi village temple

Page 10