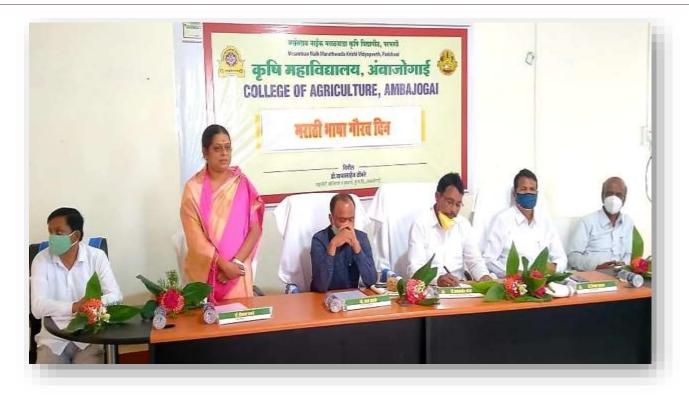

वेचील कृषि महाविद्यालवा मराठी राजधाषा गौरक दिवाचे आयोजन करण्यात आतं होते कार्यजन्मास अध्यक्ष उठ्यूव कृषि महाविद्यालय, अध्याजीगाईचे महावेजिद्याला व प्रायाचि ते अध्यासादेव ठीवरे, उदाटक गर्यव्यानीय अधिकतारी जारव इडके, प्रमुख नार्यपत्रिक स्थानी सावेच गोर्थ वडाविद्यालयाच्या

प्राध्यापिका ही, सेलना कहाँ तर प्रमुख अतिथी बनामकृषि चे मानी कुरुमसिक ही विगंधर प्रव्याण हे उपरिकात होते, व्यासमीठायर ही, अहल करम, निमरवाना उपाध्यक्ष ही, प्रतय नाव्यवंत्रीकर व ही, लहत युग्वेहरी चांची प्रमुख उपस्थिती होती, पाण नसती वर मानव असि प्रमु यात कहाँचि प्रदर्क राहिता नसता, केवळ धायेमुद्धेय मानवी नीवल उच्चत आणि विकसित हालेले आहे, कालपरने राहाती पाण विकसित आणि संस्कारित

त्यांनी पुढे बोलताना व्यक्त केन आपल्या उद्घाटनपर भाषप्रात

गरप झाडके स्हणाले को इमोकीत्रम्य (खाणाखुणा) भाषेण गोय स्नागल्या, असता आपण होनेकीकर्ट प्ररा जात आहेत. भाष विकसित बरामची असेल तर प्रतिश या बतुम्बाची पंचा सोहती रवस्त्रभ्य असंस्था पाहिले, अभाषहार जीवर जाविया जाम्या देखुर आष्ठमा केला पाहिले, अभाषहार कीवर जाविया जाम्या देखुर आष्ठमा केला पाहिले, अभाषहार काणिता देखुर जाणारी विद्याला आणि सुसंस्कृत वियाणी विद्याला ताण तो काळावचे पारव आहं उसे गांगून विशास्त्रीकांत स्वाप्त कुरून आवारणात आएगो होच सात्रवारी पुरूर्वाक्षणा ठरते जोताव्य सात्रवारी मर्वाफने वांत्रता जोताव्य सात्रवारी मर्वाफने वांत्रता जोताव्य असे बीचप्रद विवास स्वान्ति असे बोचप्रद विवास स्वान्ति केले. कार्यक्रमात डॉ. हिर्वज व्याप्त केले. कार्यक्रमात डॉ. हिर्वज व्याप्त वांती आपल्या परीवलात कुविष्ठा विद्यार्थ्योंनी अच्यावक सातील कोर्यक व प्रात्यात्रिक स्वात्रे असाव आरंग ता व्याप्त केले.