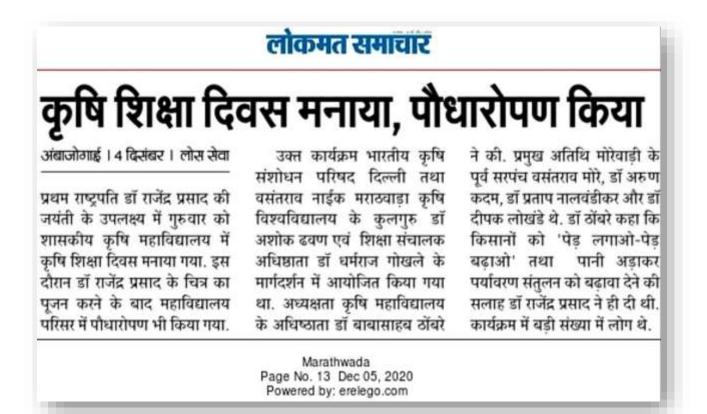

# कृषी महाविद्यालयात राष्ट्रीय कृषी शिक्षण दिन संपन्न भारतरत्न डॉ.राजेंद्र प्रसादांचे कृषी धोरण सुधारणेत महत्वपूर्ण योगदान–सहयोगी अधिष्ठाता डॉ.बाबासाहेब ठोंबरे

कृपी संस्कृतीला बळकटी निर्माण करणारे होते. त्यांनी ग्रामीण कृपी कवी राजेश रेवले यांनी वक्ष संवर्धन व

कुलगुरू डॉ.अशोक ढवण यांच्या संकल्पनेतुन व संचालक शिक्षण तथा अधिष्ठाता डाॅ.धर्मराज गोखले यांच्या मार्गदर्शनातुन यशस्वीपणे अविरत राबविण्यात येत आहे.

अंबाजोगाई /प्रतिनिधी कृषी महाविद्यालयात भारतरत्न माजी राष्ट्रपती डॉ.राजेंद्र प्रसाद यांचा जन्मदिन वृक्ष लागवड करून संपन्न

झाला.भारतीय कृषी संशोधन परिषद,नवी दिह्लीच्या निर्देशानुसार पाचव्या कृषी शिक्षण दिनाचे आयोजन 🦉 करण्यात आले होते.कार्यक्रमाच्या अध्यक्षस्थानी महाविद्यालयाचे सहयोगी अधिष्ठाता व प्राचार्य डॉ.बाबासाहेब ठोंबरे हे होते.तर सामाजिक कार्यकर्ते माजी सरपंच वसंतराव मोरे,डॉ.अरूण कदम,डॉ.प्रताप नाळवंडीकर, डॉ.दीपक लोखंडे यांची प्रमुख उपस्थिती

होती.डॉ.ठॉबरे म्हणाले की,राष्ट्रीय कृषी धोरण निश्चित करण्यामध्ये भारतरत्न डॉ.राजेंद्र प्रसाद यांचे मोलाचे योगदान आहे. त्यांनी भारताचे पहिले कृषिमंत्री म्हणून केलेले कार्य

बीड जिल्हा 14-04-2022

पुढाकार - महात्मा फुले व डॉ.बाबासाहेब आंबेडकर यांच्या जयंतीनिमित्त विद्यार्थ्यांचा पुढाकार